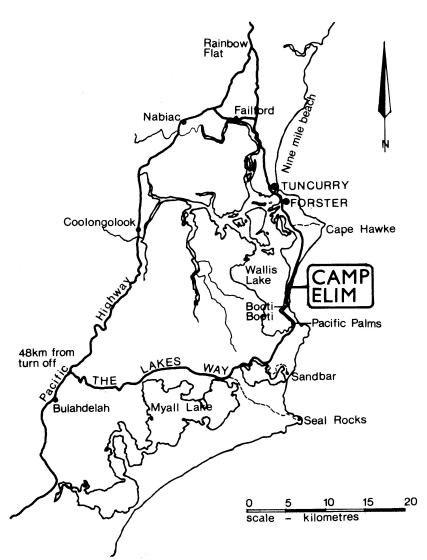

## TRAVEL DETAILS

Camp Elim's residential address is 4859 The Lakes Way, Forster. We are opposite Seven Mile Beach.

## From south

Turn east off the Pacific Highway, 2 kms north of Bulahdelah and travel 48.5 kms along The Lakes Way. Camp Elim is on your left.

## or

Continue north up the Pacific Highway, through the townships of Coolongolook and Nabiac.

Approx. 3 kms north of Nabiac, turn right into Failford Rd – this joins The Lakes Way, 9 kms north of Tuncurry. Continue travelling south through Tuncurry and Forster – Camp Elim is 13 kms south of Forster.

## From north

Camp Elim is 13 kms south of Forster, (2kms past the Green Point turnoff), on The Lakes Way. Camp Elim is on your right.

ORG-008 1 of 1